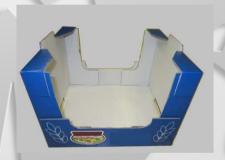

cycle / minute
- Double raw stacking
- Policarbonate safety doors with micro-switch emergency stop
- Quick format change



# SPECIAL FORMERS CARTON PALLET & SOLID BOARD

#### PF45



- Carton pallet former speed up to 45 feet / minute
- Set glue unit hot-melt or vinilic
- Big size blanks magazine
- Large safety doors easy access

#### **TF39**



- Solid board blanks magazine
- Small size solid board trays with strong closed columns
- Fast former machine speed up to 2100 tph

## **AMERICAN CARTON FORMERS & CLOSER**



#### SIGILBOX



- Small size american box
- High speed up 2400 tph



hot melt or adesive tape TOP closure

#### MULTIBOX



- American box former up 400 x 600
- Fast change format
- Speed up 1200 tph



bottom & lid forming

## **FINAL PRODUCT APPLICATIONS**

























# **WORLD WIDE ASSISTANCE MAP**