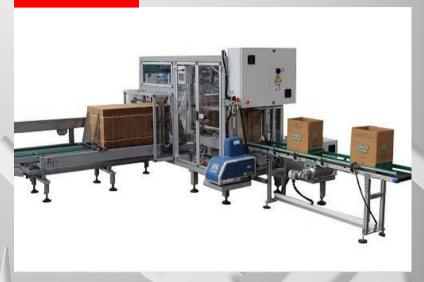

# INLET & OUTPUT: BLANKS FEEDER & TRAY STACKER

- Automatic feeding up 60 blanks per minute
- Two belts loading small & big size no weight limit
- Low consumption & high storage capacity

- Over 40 cycle / minute
- Double raw stacking
- Policarbonate safety doors with micro-switch emergency stop
- Quick format change