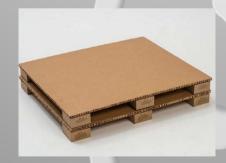

# SPECIAL FORMERS CARTON PALLET & SOLID BOARD

#### PF45

- Carton pallet former speed up to 45 feet / minute
- Set glue unit hot-melt or vinilic
- Big size blanks magazine
- Large safety doors easy access