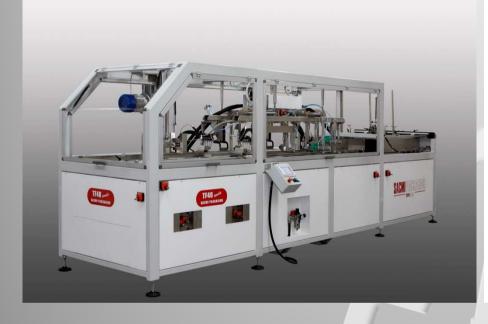

#### **TF40 IMOLA**

#### **TF70**

- Up to 2400 tph
- Tray stacker: TS43
- Make open & closed corners

- Up to 3000 tph
- Tray stacker: TS60
- Make open & closed corners