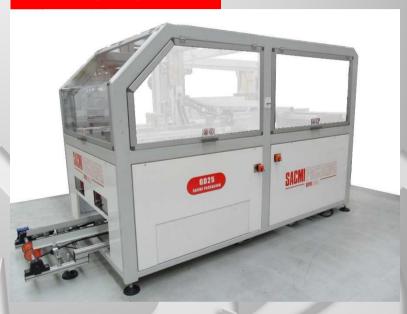

#### GD25

- Up to 3600 tph
- Tray stacker: TS43
- material: carton & PP
- Fast change over