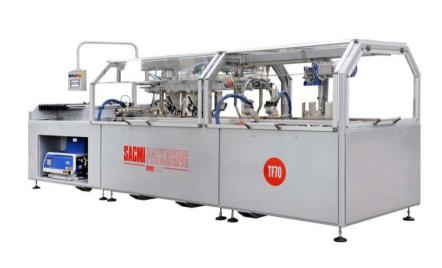

#### **TF70**

- Up to 2400 tph
- Tray stacker: TS43
- Make open & closed corners

- Up to 3000 tph
- Tray stacker: TS60
- Make open & closed corners