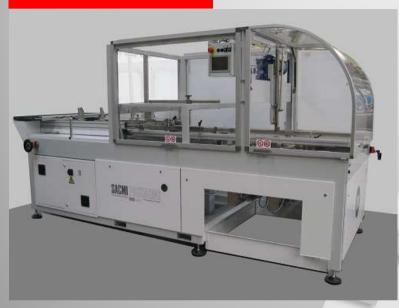

#### SIGILBOX

- Small size american box
- High speed up 2400 tph

hot melt or adesive tape TOP closure

#### MULTIBOX

- American box former up 400 x 600
- Fast change format
- Speed up 1200 tph

bottom & lid forming