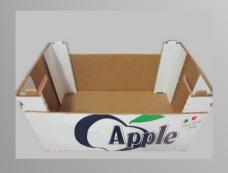

r 40 cycle / minute
- Double raw stacking
- Policarbonate safety doors with micro-switch emergency stop
- Quick format change



# SPECIAL FORMERS CARTON PALLET & SOLID BOARD

#### PF45



- Carton pallet former speed up to 45 feet / minute
- Set glue unit hot-melt or vinilic
- Big size blanks magazine
- Large safety doors easy access

#### **TF39**



- Solid board blanks magazine
- Small size solid board trays with strong closed columns
- Fast former machine speed up to 2100 tph

## **AMERICAN CARTON FORMERS & CLOSER**



#### SIGILBOX



- Small size american box
- High speed up 2400 tph



hot melt or adesive tape TOP closure

#### MULTIBOX



- American box former up 400 x 600
- Fast change format
- Speed up 1200 tph



bottom & lid forming

## **FINAL PRODUCT APPLICATIONS**

























# **WORLD WIDE ASSISTANCE MAP**