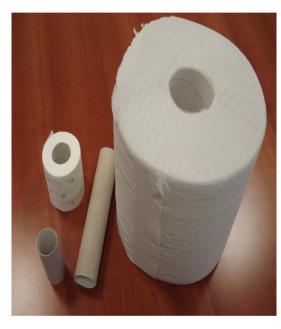

## TISSUE & TOWEL

Pick-up

Laminating

Tail Tie

Core making

# TISSUE & TOWEL

#### Water based Products

| Products | Base Aqueous | Viscosity<br>20°C mPa.s | Dry Substance % | Substrates                                                                                                       |
|----------|--------------|-------------------------|-----------------|------------------------------------------------------------------------------------------------------------------|
| CL 132   | PVAc         | 4000 - 4500             | 40 - 45         | Core Making                                                                                                      |
| BN 801 S | PVOH         | 20000 - 25000           | 18 - 23         | Laminating Very clean running on highly absorbent paper. Versatile for 2 to 5 plies Superior "hand" and softness |
| CL 13    |              | 50000 - 70000           |                 | Tail Tie<br>Can be diluited 1:1 or 1:2 with water                                                                |
| CL 93 H  |              | 15000 - 20000           |                 | Pick-Up application by wheel or blade                                                                            |