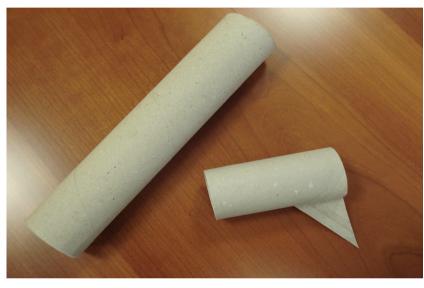

## **TUBES**

Water based products

Base PVAc or Dextrin

## TUBES

## Water based Products

| Products | Base Aqueous     | Viscosity<br>20°C mPa.s | Dry Substance % | Application      | Substrates                                                                          |
|----------|------------------|-------------------------|-----------------|------------------|-------------------------------------------------------------------------------------|
| CL 132   | PVAc             | 4000 - 4500             | 40 - 45         | Roller           | Tipical for Paper Toilet, Kitchen Towels                                            |
| BN 710   | Dextrin - Filled | 2500 - 3500             | 47 - 51         | Roller / Cascade | Tipical for Paper Toilet, Kitchen Towels or hard tube (e.g. roller film for pallet) |
| BN 702   | Dextrin - Filled | 580 - 720               | 49 - 54         | Roller / Cascade | Tipical for Paper Toilet , Kitchen Towels                                           |
| BN 711   | Dextrin - Filled | 630 - 770               | 54 - 58         | Roller / Cascade | Tipical for Paper Toilet , Kitchen Towels                                           |