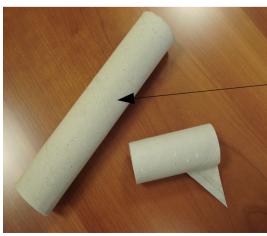

## **TUBES**

Water based products

Base PVAc or Dextrin

## TUBES

## Water based Products

| Products | Base Aqueous     | Viscosity<br>20°C mPa.s | Dry Substance % | Application      | Substrates                                                                          |
|----------|------------------|-------------------------|-----------------|------------------|-------------------------------------------------------------------------------------|
| CL 132   | PVAc             | 4000 - 4500             | 40 - 45         | Roller           | Tipical for Paper Toilet, Kitchen Towels                                            |
| BN 710   | Dextrin - Filled | 2500 - 3500             | 47 - 51         | Roller / Cascade | Tipical for Paper Toilet, Kitchen Towels or hard tube (e.g. roller film for pallet) |
| BN 702   | Dextrin - Filled | 580 - 720               | 49 - 54         | Roller / Cascade | Tipical for Paper Toilet , Kitchen Towels                                           |
| BN 711   | Dextrin - Filled | 630 - 770               | 54 - 58         | Roller / Cascade | Tipical for Paper Toilet , Kitchen Towels                                           |