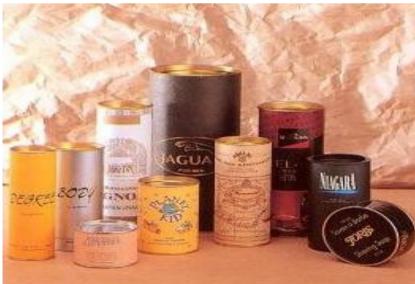

## **TUBES**

Water based products

Base PVAc or Dextrin

## TUBES

## Water based Products

| Products | Base Aqueous     | Viscosity<br>20°C mPa.s | Dry Substance % | Application      | Substrates                                                                          |
|----------|------------------|-------------------------|-----------------|------------------|-------------------------------------------------------------------------------------|
| CL 132   | PVAc             | 4000 - 4500             | 40 - 45         | Roller           | Tipical for Paper Toilet, Kitchen Towels                                            |
| BN 710   | Dextrin - Filled | 2500 - 3500             | 47 - 51         | Roller / Cascade | Tipical for Paper Toilet, Kitchen Towels or hard tube (e.g. roller film for pallet) |
| BN 702   | Dextrin - Filled | 580 - 720               | 49 - 54         | Roller / Cascade | Tipical for Paper Toilet , Kitchen Towels                                           |
| BN 711   | Dextrin - Filled | 630 - 770               | 54 - 58         | Roller / Cascade | Tipical for Paper Toilet , Kitchen Towels                                           |