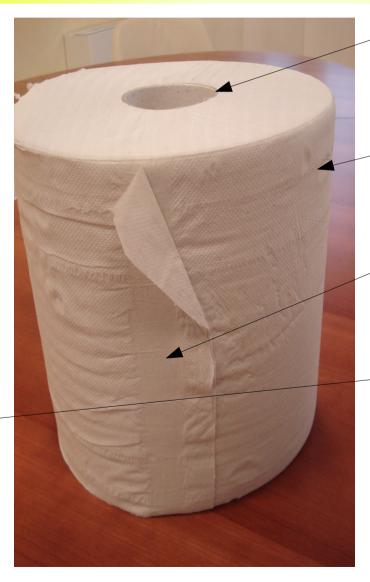

## TISSUE & TOWEL

Pick-up

Laminating

Tail Tie

Core making

# TISSUE & TOWEL

#### Water based Products

| Products | Base Aqueous | Viscosity<br>20°C mPa.s | Dry Substance % | Substrates                                                                                                       |
|----------|--------------|-------------------------|-----------------|------------------------------------------------------------------------------------------------------------------|
| CL 132   | PVAc         | 4000 - 4500             | 40 - 45         | Core Making                                                                                                      |
| BN 801 S | PVOH         | 20000 - 25000           | 18 - 23         | Laminating Very clean running on highly absorbent paper. Versatile for 2 to 5 plies Superior "hand" and softness |
| CL 13    |              | 50000 - 70000           |                 | Tail Tie<br>Can be diluited 1:1 or 1:2 with water                                                                |
| CL 93 H  |              | 15000 - 20000           |                 | Pick-Up application by wheel or blade                                                                            |